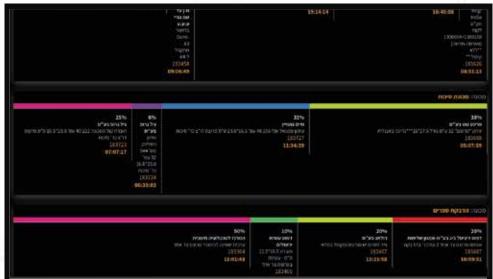

#### **OFFSET PRINTING JOBS STATUS**

| עבודות שעבורן נוצרו <b>לוחות</b> ולא עברו <b>הדפסה</b> |                                          |                                                                   |                                       |            |        |            |         |                                              |  |  |
|--------------------------------------------------------|------------------------------------------|-------------------------------------------------------------------|---------------------------------------|------------|--------|------------|---------|----------------------------------------------|--|--|
| con                                                    | row                                      | מאור עבודה                                                        | nip?                                  | ASSETA DIS | nur'ta | прови тив  | 0101    | minch                                        |  |  |
| 250                                                    | לנה פים מבויק גיליק דו"ב                 | עסיכות סודוקי רדיו + ג'יסגי פרונס דו"ב + לכה                      | פל מואפ בע"פו                         | 183606     | 250    | 19/10/2023 | 040±2   | 19/09/2023 חארץ כיום לוחת                    |  |  |
| 5000                                                   | оуолез птя                               | ספר רכב סוויקי רדיו 116 עמ' פרונים                                | פל מחס בע"מ                           | 183606     | 6000   | 19/10/2023 | g-ro- 2 | 19/08/2023 אות 19/08/2023 ארץ פיום לאחת      |  |  |
| 3000                                                   | mura 00 uzsay                            | פולדרים פרופיאה בים - עברית פרונים ולהפקי                         | אלאב שירוויי דפום<br>מע"ם             | 189027     | 1000   | 20/10/2023 | 001     | מארץ פיום לוחות 20/99/2023                   |  |  |
| 500                                                    | לפינציה סוס בחזיית                       | פולדרים מרוטיאה בים - אנגלית פרונים ולהפוך                        | אלאב טירותי דפום<br>בע"ס              |            | 500    | 20/10/2023 | 0/0/1   | 20(09/2023 mind biro ywn                     |  |  |
| 10000                                                  | הדבקה שקוח ידית מעלגלה<br>לבנה           | מוקות בחולה בונחק הנופי ידיית עושורה                              | מוכרי אחלטי המשולה<br>בא"מ            |            | 10000  | 20/10/2023 | 0101    | 20/01/2023 minh aro yiwn                     |  |  |
| 1000                                                   | יונט, מים סטייסע רו"צ                    | בא"ק משולב אבן קוסד 5 סעים A+B מרטים - חיופן +<br>קוסד A+B קוסד 5 | מרקשית בע"מ                           |            | 1000   | 62/09/2023 | DID 44  | 08/08/2023 אייץ כיים לאחו. 1903/08/2023 איין |  |  |
| 4500                                                   |                                          | מנט איילון בחול + צהוב מונוון צד אווד                             | איקן מרסום ומיאן<br>"איס אליעטיאל     |            | 4500   | 13/09/2023 | tinto 2 | 19/09/2023 ארץ פיום לאחר: 2202/09/20         |  |  |
| 670                                                    |                                          | ג'אקטים לשכר פרוז קטן כדיר - פרעים בד אחד                         | צלינטר ביח מלאנה<br>לספרי ילויים בע"מ |            | 670    | 22/09/2023 | D40*16  | מארץ קיום לחחו: 2023(09/2023)                |  |  |
| 2000                                                   | הדבוקה שקוח גיש לגן קראנוט<br>ילית קומרה | שעית עם ידינו מטלגלת שהורה הדכשה שהור צד אחד +<br>הדביקה 31"11"31 | 0753-219219                           | 182799     | 2000   | 26/09/2023 | D/O 23  | 29,08/2023 mm to 19 year                     |  |  |
| 500                                                    |                                          | מיונט בר אחד - בלחות - פרונט בר אחד                               | בליננר בית מלאנה<br>לספרי ילדים בע"פ  | 182641     | 500    | 27/09/2023 | 0/0-2   | 19/09/2021 :nnñ pro yrwn                     |  |  |
| 10000                                                  | לכה כים מבריק                            | poneno nvo                                                        | 79318                                 | 182909     | 10000  | 29/09/2023 | D40*16  | 05/00/2023 :nm/r pro ynwn                    |  |  |
| 500                                                    | 90.79099                                 | chora sorino + aus exira pried yn ann                             | эми вюто урж                          | 183407     | 500    | 12/10/2023 | 0/0/3   | 18/09/2023 mm0 pro ywn                       |  |  |