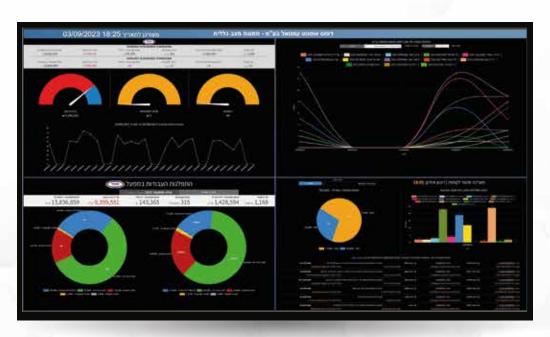

## PERFORMANCE MEASUREMENT SYSTEM

#### **AGENTS PERFORMANCE ANALYSIS**

| דו"ח כמות הזמנות יומית לסוכן : 21/09/2023 − ממוצע ל30 יום ומנמת שינוי רעפו כל שעה• |        |                              |                       |                  |                            |                      |  |  |  |  |
|------------------------------------------------------------------------------------|--------|------------------------------|-----------------------|------------------|----------------------------|----------------------|--|--|--|--|
| מוכג/ח                                                                             | הזמנות | ממוצע הזמנות -<br>חודש אחרון | מנמת שינוי - אחוזים   | ממוצע הצעות יומי | שיעור סגירת<br>הצעות חודשי | כמות הצעות<br>חודשית |  |  |  |  |
| ורלי בן אליהו 054-2325969                                                          |        | 2.70                         | -100.00% <del>+</del> | 1.7              | 41.2 %                     | 34                   |  |  |  |  |
| 052-6406064 אדרי                                                                   |        | 0.65                         | -100.00% +            | 1.5              | 20.0 %                     | 30                   |  |  |  |  |
| 054-8066166 אשר                                                                    |        | 3.50                         | -100.00% 4            | 2.2              | 36.4 %                     | .44                  |  |  |  |  |
| 054-6902599 עוזיאל 902599                                                          | 34     | 4.35                         | -8.05% +              | 7.8              | 55.8 %                     | 156                  |  |  |  |  |
| יות גאולה 050-2211582                                                              |        | 4.15                         | -100.00% +            | 1.9              | 52.6 %                     | 38                   |  |  |  |  |
| ל מתן 052-6789748 אום                                                              | 1      | 7.25                         | -85.21% +             | 8.5              | 36.1.96                    | 169                  |  |  |  |  |
| 054-4579630 וראל שנער                                                              | 1      | 1.55                         | -35.48% +             | 4.5              | 29.2 %                     | 89                   |  |  |  |  |
| 050-5480400 אור נאור                                                               |        | 1.25                         | -100.00% +            | 0.3              | 50.0%                      | 6                    |  |  |  |  |
| רון ענו 950-5617490                                                                |        | 4.60                         | -100.00% 4            | 3.0              | 76.3 %                     | 59                   |  |  |  |  |
| כיד מתן 6789746 052                                                                | 2      | 13.15                        | -84.79% +             | 13.6             | 54,6%                      | 271                  |  |  |  |  |
| נה יוסף 6599114 (052                                                               |        | 2.50                         | -100.00% 4            | 0.1              | 50.0 %                     | 2                    |  |  |  |  |
| חל נותן 052-2553245 חל                                                             |        | 5.50                         | -81.87% +             | 2.1              | 39,0 %                     | 41                   |  |  |  |  |
| קי נוזר 1919181 ביי                                                                |        | 0.20                         | -100.00%              | 0.2              | 50.0 %                     | 4                    |  |  |  |  |

Analysis of the amount of orders by agent over a period of time.