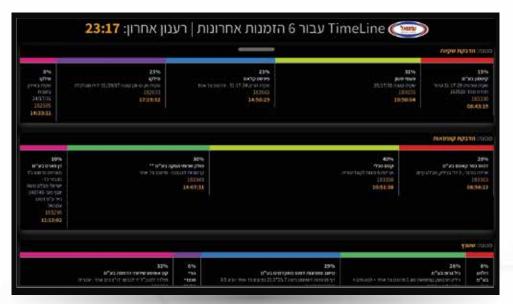

## **TIMELINE FOR RECENT ORDERS**

An automatic system that displays the last 6 jobs performed on each machine. No matter where you are, you can see from the cell phone whether the work was done or not.