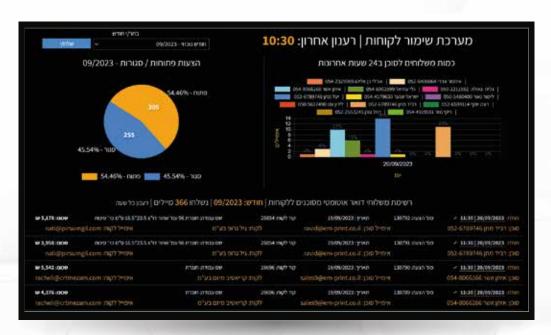

#### **OVERALL VIEW - TECHNICAL**

The system automatically sends reminders to customers who requested a quote and did not open an order after 7 days.

In addition, the system contacts customers who have stopped requesting quotes for 60 days

The system also reflects the total amount of open versus closed quotes, over selected period of time.