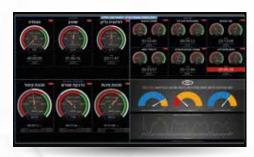

#### FOR THE FACTORY'S PRODUCTION MANAGERS

This system coordinates data presentation of all the departments involved in the offset printing production chain: prepress, offset printing, the gluing systems and the binding and folding systems.

## PERFORMANCE MEASUREMENT SYSTEM