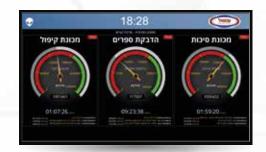

#### FOR THE PRINT FINISHING DEPARTMENT

The main features of the system are the presentation of a schedule for the last jobs performed, and the number of units processed for a certain time.

The information is displayed for 3 types of work - lamination, punching and snapping.

#### FOR THE GLUE DEPARTMENT

The main features of the system are the presentation of a schedule for the last jobs performed, and the number of units processed for a certain time.

The information is displayed for 3 types of work - gluing bags, gluing boxes and punching.