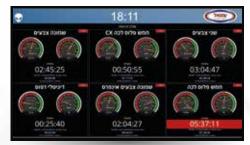

## **TIMELINE FOR RECENT ORDERS**

An automatic system that displays the last 6 jobs performed on each machine. No matter where you are, you can see from the cell phone whether the work was done or not.