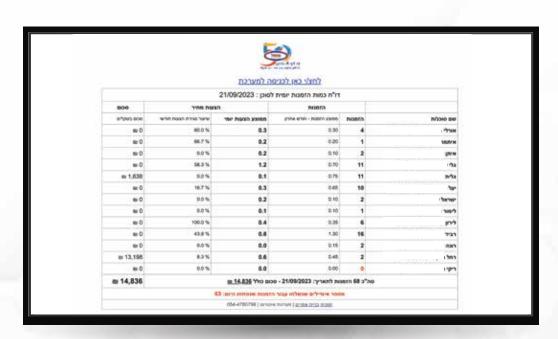

#### **AGENTS PERFORMANCE ANALYSIS**

| דו"ח כמות הזמנות יומית לסוכן : 21/09/2023 − ממוצע ל30 יום ומנמת שינוי רעפו כל שעה• |        |                              |                       |                  |                            |                      |  |  |  |  |
|------------------------------------------------------------------------------------|--------|------------------------------|-----------------------|------------------|----------------------------|----------------------|--|--|--|--|
| מוכג/ח                                                                             | הזמנות | ממוצע הזמנות -<br>חודש אחרון | מנמת שינוי - אחוזים   | ממוצע הצעות יומי | שיעור סגירת<br>הצעות חודשי | כמות הצעות<br>חודשית |  |  |  |  |
| ורלי בן אליהו 054-2325969                                                          |        | 2.70                         | -100.00% <del>+</del> | 1.7              | 41.2 %                     | 34                   |  |  |  |  |
| 052-6406064 אדרי                                                                   |        | 0.65                         | -100.00% +            | 1.5              | 20.0 %                     | 30                   |  |  |  |  |
| 054-8066166 אשר                                                                    |        | 3.50                         | -100.00% 4            | 2.2              | 36.4 %                     | .44                  |  |  |  |  |
| 054-6902599 עוזיאל 902599                                                          | 34     | 4.35                         | -8.05% +              | 7.8              | 55.8 %                     | 156                  |  |  |  |  |
| יות גאולה 050-2211582                                                              |        | 4.15                         | -100.00% +            | 1.9              | 52.6 %                     | 38                   |  |  |  |  |
| ל מתן 052-6789748 אום                                                              | 1      | 7.25                         | -85.21% +             | 8.5              | 36.1.96                    | 169                  |  |  |  |  |
| 054-4579630 וראל שנער                                                              | 1      | 1.55                         | -35.48% +             | 4.5              | 29.2 %                     | 89                   |  |  |  |  |
| 050-5480400 אור נאור                                                               |        | 1.25                         | -100.00% +            | 0.3              | 50.0%                      | 6                    |  |  |  |  |
| רון ענו 950-5617490                                                                |        | 4.60                         | -100.00% 4            | 3.0              | 76.3 %                     | 59                   |  |  |  |  |
| כיד מתן 6789746 052                                                                | 2      | 13.15                        | -84.79% +             | 13.6             | 54,6%                      | 271                  |  |  |  |  |
| נה יוסף 6599114 (052                                                               |        | 2.50                         | -100.00% 4            | 0.1              | 50.0 %                     | 2                    |  |  |  |  |
| חל נותן 052-2553245 חל                                                             |        | 5.50                         | -81.87% +             | 2.1              | 39,0 %                     | 41                   |  |  |  |  |
| קי נוזר 1919181 ביי                                                                |        | 0.20                         | -100.00%              | 0.2              | 50.0 %                     | 4                    |  |  |  |  |

Analysis of the amount of orders by agent over a period of time.