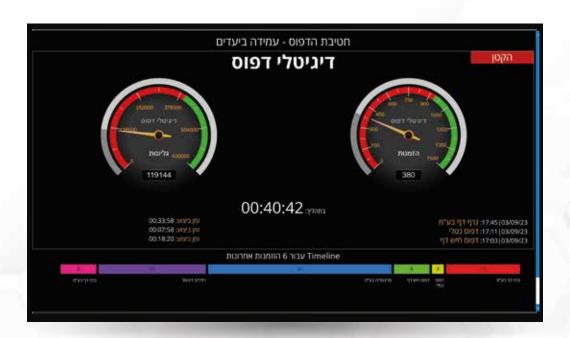

#### FOR THE DIGITAL PRINTING DEPARTMENT

The main features of the system are the presentation of a schedule for the last jobs performed, and the amount of orders and sheets printed for a certain time.

## **TIMELINE FOR RECENT ORDERS**

An automatic system that displays the last 6 jobs performed on each machine. No matter where you are, you can see from the cell phone whether the work was done or not.