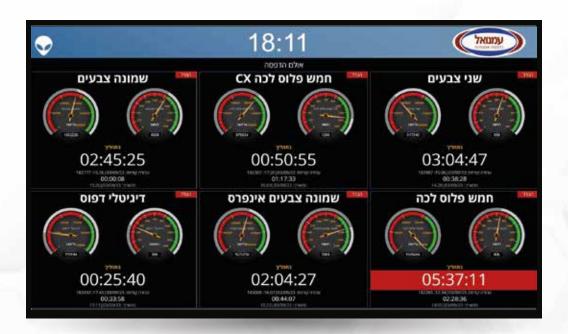

#### FOR THE OFFSET PRINTING DEPARTMENT

The main features of the system are the presentation of a schedule for the work that is currently being carried out and the previous work, and the number of units processed for a certain time: number of panels and number of sheets.

The information is displayed for each offset machine separately.