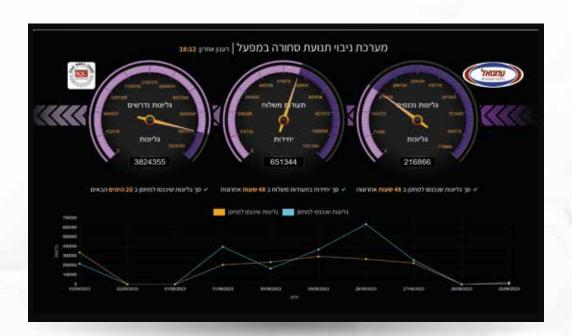

#### FOR PREDICTING MOVEMENTS OF MATERIALS

This system coordinates the presentation of real-time data for materials entering and leaving the factory, in order to help the storage department plan the storage space accordingly.