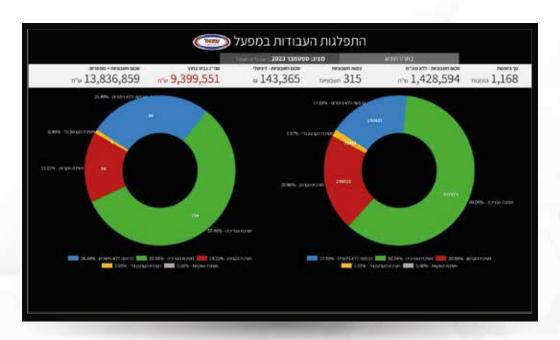

## **CUSTOMERS RETENTION SYSTEM**

#### **OVERALL VIEW - TECHNICAL**

The system automatically sends reminders to customers who requested a quote and did not open an order after 7 days.

In addition, the system contacts customers who have stopped requesting quotes for 60 days

The system also reflects the total amount of open versus closed quotes, over selected period of time.