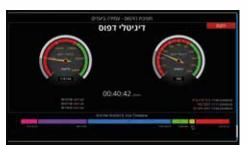

#### FOR THE DIGITAL PRINTING DEPARTMENT

The main features of the system are the presentation of a schedule for the last jobs performed, and the amount of orders and sheets printed for a certain time.

#### FOR THE PREPRESS DEPARTMENT

A system for predicting the flow of offset printing plates. Presented in the prepress department.