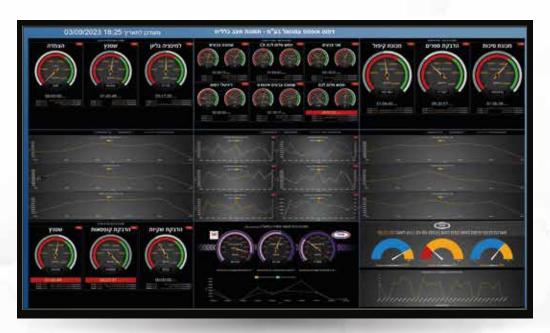

#### FOR THE FACTORY'S PRODUCTION MANAGERS

This system coordinates data presentation of all the departments involved in the offset printing production chain: prepress, offset printing, the gluing systems and the binding and folding systems.

#### FOR THE ACCOUNTING DEPARTMENT

This system coordinates the display of various financial data - cash flow by department, collection status, total amount of orders, and more.

The information is displayed according to a selected date range.

#### **OVERALL VIEW - FINANCIAL**

Adds more insights over the financial view - amount of incoming orders per agent per day, automatic customer retention system statistics and detailed collection status.

#### **OVERALL VIEW - TECHNICAL**

This system coordinates the presentation of real-time data for materials entering and leaving the factory, in order to help the storage department plan the storage space accordingly.