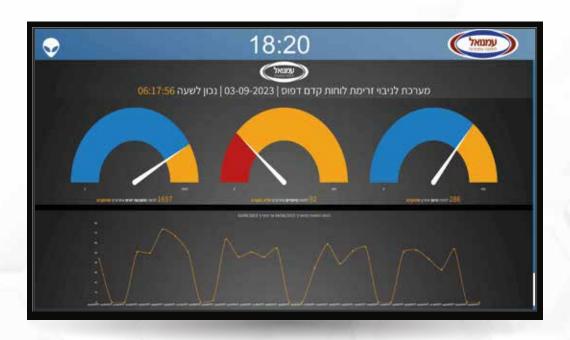

#### FOR THE OFFSET PRINTING DEPARTMENT

The main features of the system are the presentation of a schedule for the work that is currently being carried out and the previous work, and the number of units processed for a certain time: number of panels and number of sheets.

The information is displayed for each offset machine separately.