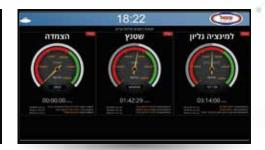

#### FOR THE PRINT FINISHING DEPARTMENT

The main features of the system are the presentation of a schedule for the last jobs performed, and the number of units processed for a certain time.

The information is displayed for 3 types of work - lamination, punching and snapping.

#### FOR THE GLUE DEPARTMENT

The main features of the system are the presentation of a schedule for the last jobs performed, and the number of units processed for a certain time.

The information is displayed for 3 types of work - gluing bags, gluing boxes and punching.