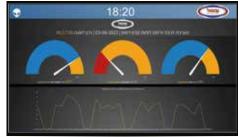

#### FOR THE OFFSET PRINTING DEPARTMENT

The main features of the system are the presentation of a schedule for the work that is currently being carried out and the previous work, and the number of units processed for a certain time: number of panels and number of sheets.

The information is displayed for each offset machine separately.