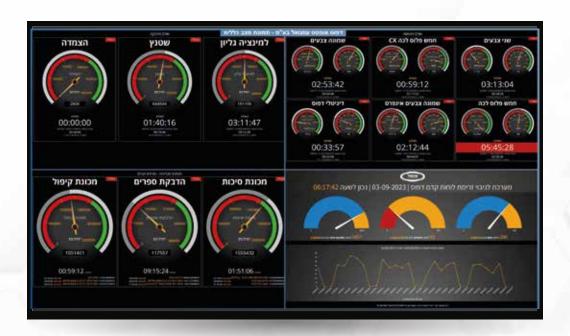

#### FOR THE FACTORY'S PRODUCTION MANAGERS

This system coordinates data presentation of all the departments involved in the offset printing production chain: prepress, offset printing, the gluing systems and the binding and folding systems.