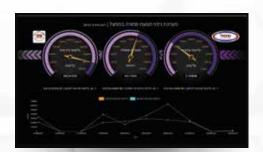

## PERFORMANCE MEASUREMENT SYSTEM

#### **AGENTS PERFORMANCE ANALYSIS**

| דו"ח כמות הזמנות יומית לסוכן : 21/09/2023 − ממוצע ל30 יום ומנמת שינוי רעפו כל שעה• |        |                              |                       |                  |                            |                      |  |  |  |  |
|------------------------------------------------------------------------------------|--------|------------------------------|-----------------------|------------------|----------------------------|----------------------|--|--|--|--|
| מוכג/ח                                                                             | הזמנות | ממוצע הזמנות -<br>חודש אחרון | מנמת שינוי - אחוזים   | ממוצע הצעות יומי | שיעור סגירת<br>הצעות חודשי | כמות הצעות<br>חודשית |  |  |  |  |
| ורלי בן אליהו 054-2325969                                                          |        | 2.70                         | -100.00% <del>+</del> | 1.7              | 41.2 %                     | 34                   |  |  |  |  |
| 052-6406064 אדרי                                                                   |        | 0.65                         | -100.00% +            | 1.5              | 20.0 %                     | 30                   |  |  |  |  |
| 054-8066166 אשר                                                                    |        | 3.50                         | -100.00% 4            | 2.2              | 36.4 %                     | .44                  |  |  |  |  |
| 054-6902599 עוזיאל 902599                                                          | 34     | 4.35                         | -8.05% +              | 7.8              | 55.8 %                     | 156                  |  |  |  |  |
| יות גאולה 050-2211582                                                              |        | 4.15                         | -100.00% +            | 1.9              | 52.6 %                     | 38                   |  |  |  |  |
| ל מתן 052-6789748 אום                                                              | 1      | 7.25                         | -85.21% +             | 8.5              | 36.1.96                    | 169                  |  |  |  |  |
| 054-4579630 וראל שנער                                                              | 1      | 1.55                         | -35.48% +             | 4.5              | 29.2 %                     | 89                   |  |  |  |  |
| 050-5480400 אור נאור                                                               |        | 1.25                         | -100.00% +            | 0.3              | 50.0%                      | 6                    |  |  |  |  |
| רון ענו 950-5617490                                                                |        | 4.60                         | -100.00% 4            | 3.0              | 76.3 %                     | 59                   |  |  |  |  |
| כיד מתן 6789746 052                                                                | 2      | 13.15                        | -84.79% +             | 13.6             | 54,6%                      | 271                  |  |  |  |  |
| נה יוסף 6599114 (052                                                               |        | 2.50                         | -100.00% 4            | 0.1              | 50.0 %                     | 2                    |  |  |  |  |
| חל נותן 052-2553245 חל                                                             |        | 5.50                         | -81.87% +             | 2.1              | 39,0 %                     | 41                   |  |  |  |  |
| קי נוזר 1919181 ביי                                                                |        | 0.20                         | -100.00%              | 0.2              | 50.0 %                     | 4                    |  |  |  |  |

Analysis of the amount of orders by agent over a period of time.