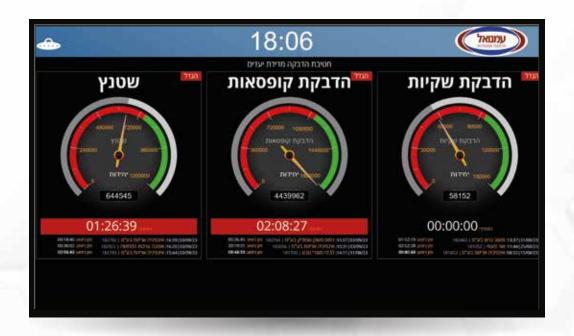

#### FOR THE PRINT FINISHING DEPARTMENT

The main features of the system are the presentation of a schedule for the last jobs performed, and the number of units processed for a certain time.

The information is displayed for 3 types of work - lamination, punching and snapping.

#### FOR THE GLUE DEPARTMENT

The main features of the system are the presentation of a schedule for the last jobs performed, and the number of units processed for a certain time.

The information is displayed for 3 types of work - gluing bags, gluing boxes and punching.