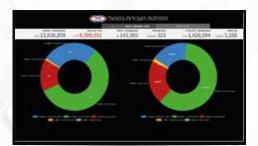

#### **OVERALL VIEW - FINANCIAL**

Adds more insights over the financial view - amount of incoming orders per agent per day, automatic customer retention system statistics and detailed collection status.

#### **OVERALL VIEW - TECHNICAL**

This system coordinates the presentation of real-time data for materials entering and leaving the factory, in order to help the storage department plan the storage space accordingly.

#### **OVERALL VIEW - TECHNICAL**

The system automatically sends reminders to customers who requested a quote and did not open an order after 7 days.

In addition, the system contacts customers who have stopped requesting quotes for 60 days

The system also reflects the total amount of open versus closed quotes, over selected period of time.