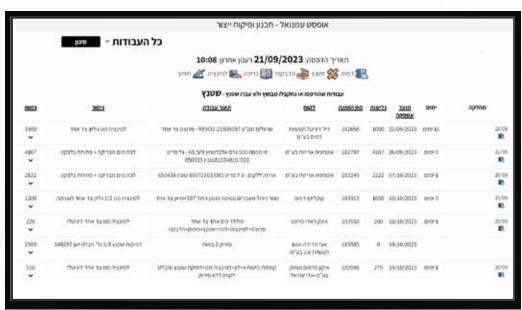

## **TIMELINE FOR RECENT ORDERS**

An automatic system that displays the last 6 jobs performed on each machine. No matter where you are, you can see from the cell phone whether the work was done or not.