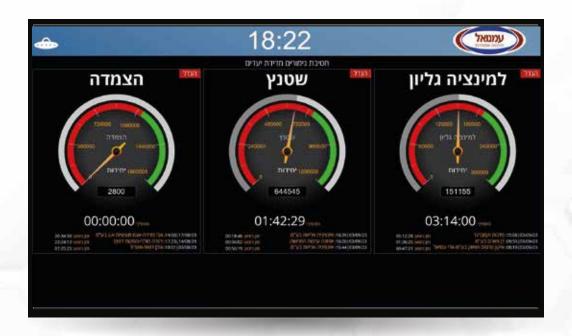

#### FOR THE PRINT FINISHING DEPARTMENT

The main features of the system are the presentation of a schedule for the last jobs performed, and the number of units processed for a certain time.

The information is displayed for 3 types of work - lamination, punching and snapping.

#### FOR THE GLUE DEPARTMENT

The main features of the system are the presentation of a schedule for the last jobs performed, and the number of units processed for a certain time.

The information is displayed for 3 types of work - gluing bags, gluing boxes and punching.